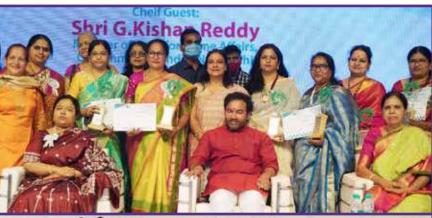

**COWE INDIA Excellence Awards 2020-2021:** Confederation of Women Entrepreneurs (COWE) organized an award program to recognize and award the exceptional women entrepreneurs. The award was given by Hon. MoS for Home Affairs Gol, Shri Kishan Reddy Gangapuram, Government of India. Over 40 entrepreneurs were nominated for the awards.

**TiE Women Launch:** TiE Hyderabad's TiE Women 2021 was formally launched at Business Women Expo on March 7th. This event was graced by Chief Guest Hon. MoS for Home Affairs Gol, Shri Kishan Reddy Gangapuram, Government of India along with TiE Hyderabad's President Mr Manohar Reddy, Vice President Mr Suresh Raju, TiE Women Chapter lead and Board of Director Ms Rashida Adenwala, and TiE Chapter Charter Members among other dignitaries. The launch was also graced by TiE Women Co-Chair Ms Dharti Arvind Desai, who joined virtually.

#### DC CORRESPONDENT HYDERABAD, MARCH

HYDERARD, MARCH 7 Union minister of state for home G. Kishan Reddy has stated that women reception-ists are being appointed at all police stations across the country. This is to encourage women not to hesitate in approaching police stations with their problems. Kishan Reddy made this announcement while inaugu-rating Business Women Expo-2021 at Hitex in Mathapur on Sunday in the run-up to the International Women Stay on Monday. He presented the COWE Excellence. Awards 2020-21 to vomen who excelled

Monday. He presented the COWE Excellence Awards. 2020-21 to women who excelled in various fields. The minister maintained that the tradition of respect-ing and worshipping women exists only in India. He recalled Upanishads which, he said, say that Gods are found where women are worshiped. Statling that women are a cos-mic force, Kishan Reddy reminded the audience that we pray to women in the form of Go Mata, Bhu Maata and Nadi Manta. He pointed out that before Gods come the Sita Rama and Parvati Parameswara. He praised women solidiers who, he point-ed out, fought on India's hor-ders even in freezing cold. The minister soid avenes