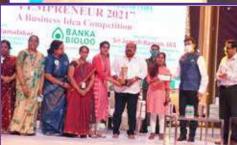

**FEMPRENEUR 2021:** Confederation of Women Entrepreneurs (COWE) Organized a Business Idea Competition to promote entrepreneurial instincts amongst women. The winners of the competition were awarded by Shri Gangula Kamalakar, Minister for BC Welfare, Food & Civil Supplies & Consumables, Government of Telangana and Shri Jayesh Ranjan, IAS, Principal Secretary to Govt. of Telangana, Industries & Commerce (I&C) & ITE&C Department, Telangana State.