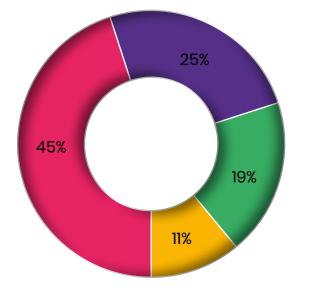

| Yes      |
|----------|
| No       |
| Not Sure |

With over 75% of exhibitors showing their intent to participate the exhibition next year, BWE 2022 can be much bigger and better.