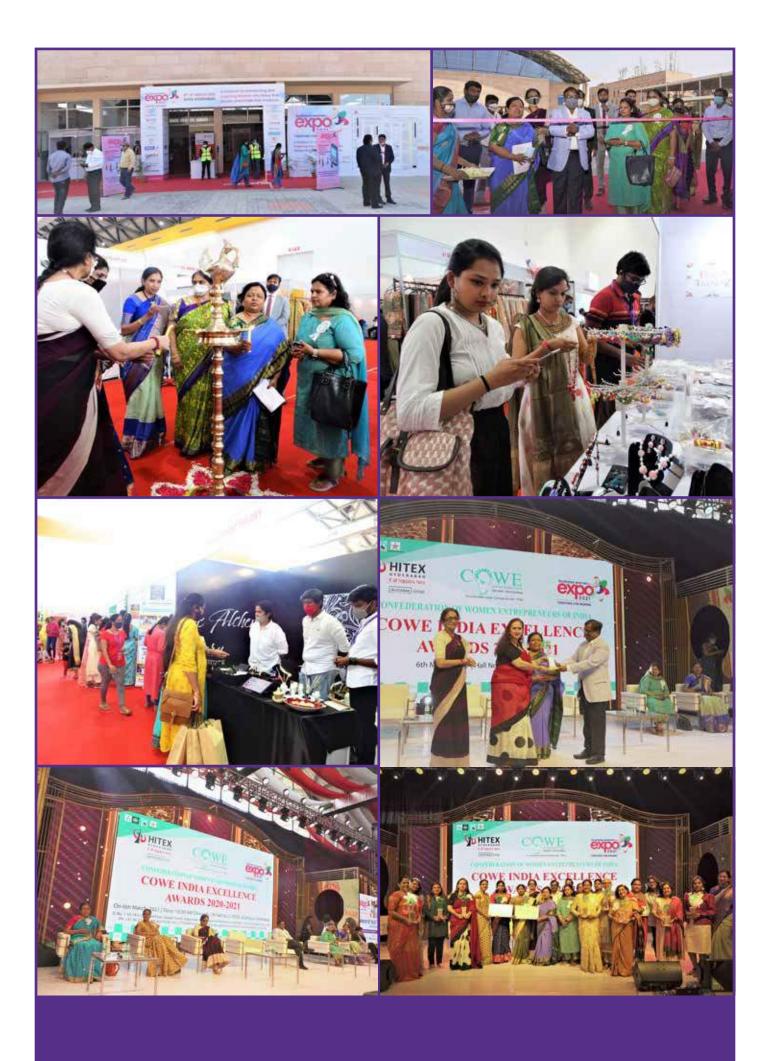

**COWE INDIA Excellence Awards 2020-2021:** Confederation of Women Entrepreneurs (COWE) organized an award program to recognize and award the exceptional women entrepreneurs. The award was given by Hon. MoS for Home Affairs Gol, Shri Kishan Reddy Gangapuram, Government of India. Over 40 entrepreneurs were nominated for the awards.

# **GLIMPSES FROM THE EVENT**

तीन दिवसीय बिजनेस वूमेन एक्सपो आरंभ

A SA-PHEB ST. CAN