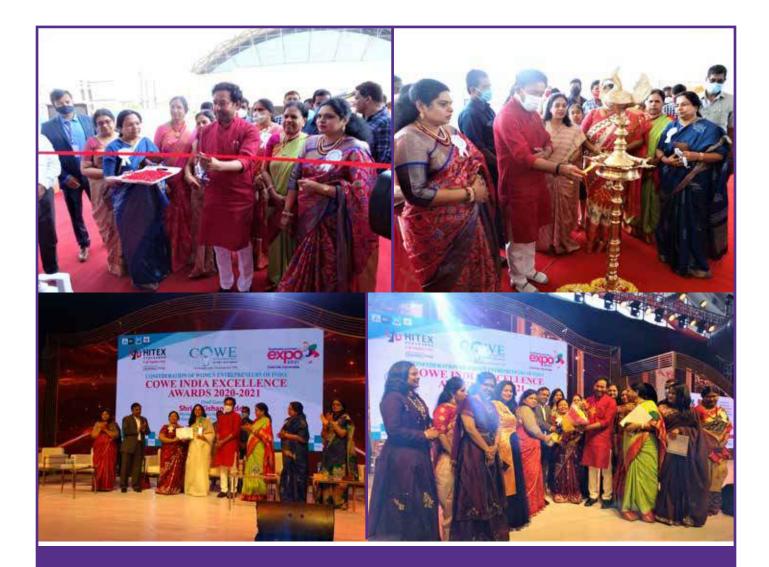

**COWE INDIA Excellence Awards 2020-2021:** Confederation of Women Entrepreneurs (COWE) organized an award program to recognize and award the exceptional women entrepreneurs. The award was given by Hon. MoS for Home Affairs Gol, Shri Kishan Reddy Gangapuram, Government of India. Over 40 entrepreneurs were nominated for the awards.

# **GLIMPSES FROM THE EVENT**

तीन दिवसीय बिजनेस वूमेन एक्सपो आरंभ

A SA-PHEB ST. CAN