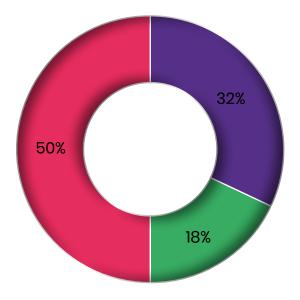

## 2. Did you meet your relevant customers?

BWE 2021 was successful in satisfying approx 82% of exhibitors with their respective category visitors