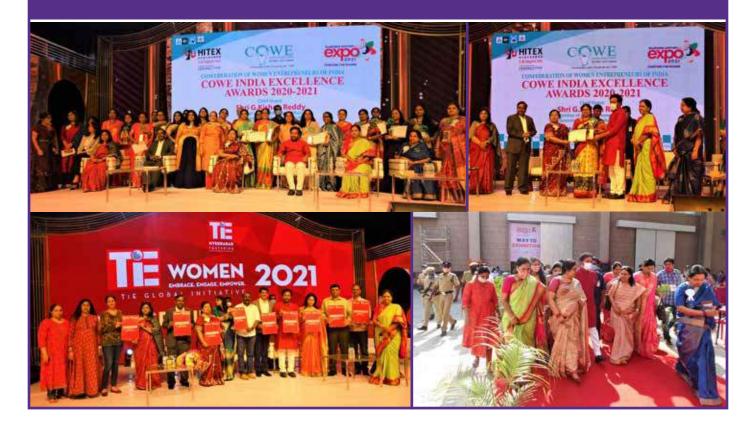

**COWE INDIA Excellence Awards 2020-2021:** Confederation of Women Entrepreneurs (COWE) organized an award program to recognize and award the exceptional women entrepreneurs. The award was given by Hon. MoS for Home Affairs Gol, Shri Kishan Reddy Gangapuram, Government of India. Over 40 entrepreneurs were nominated for the awards.

**TiE Women Launch:** TiE Hyderabad's TiE Women 2021 was formally launched at Business Women Expo on March 7th. This event was graced by Chief Guest Hon. MoS for Home Affairs Gol, Shri Kishan Reddy Gangapuram, Government of India along with TiE Hyderabad's President Mr Manohar Reddy, Vice President Mr Suresh Raju, TiE Women Chapter lead and Board of Director Ms Rashida Adenwala, and TiE Chapter Charter Members among other dignitaries. The launch was also graced by TiE Women Co-Chair Ms Dharti Arvind Desai, who joined virtually.