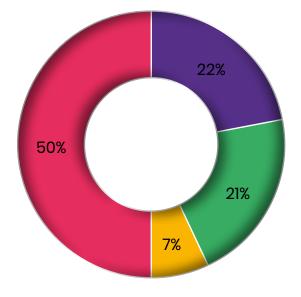

Internet / Social Media
Associations
Print Media
Others

Withchanging trends towards marketing strategy, importance of Social media, internet has grown exponentially.

6. Would you be interested to participate next year?