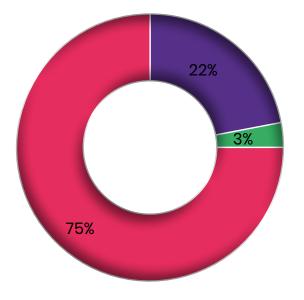

| Yes      |
|----------|
| No       |
| Not Sure |

With over 75% of exhibitors showing their intent to participate the exhibition next year, BWE 2022 can be much bigger and better.