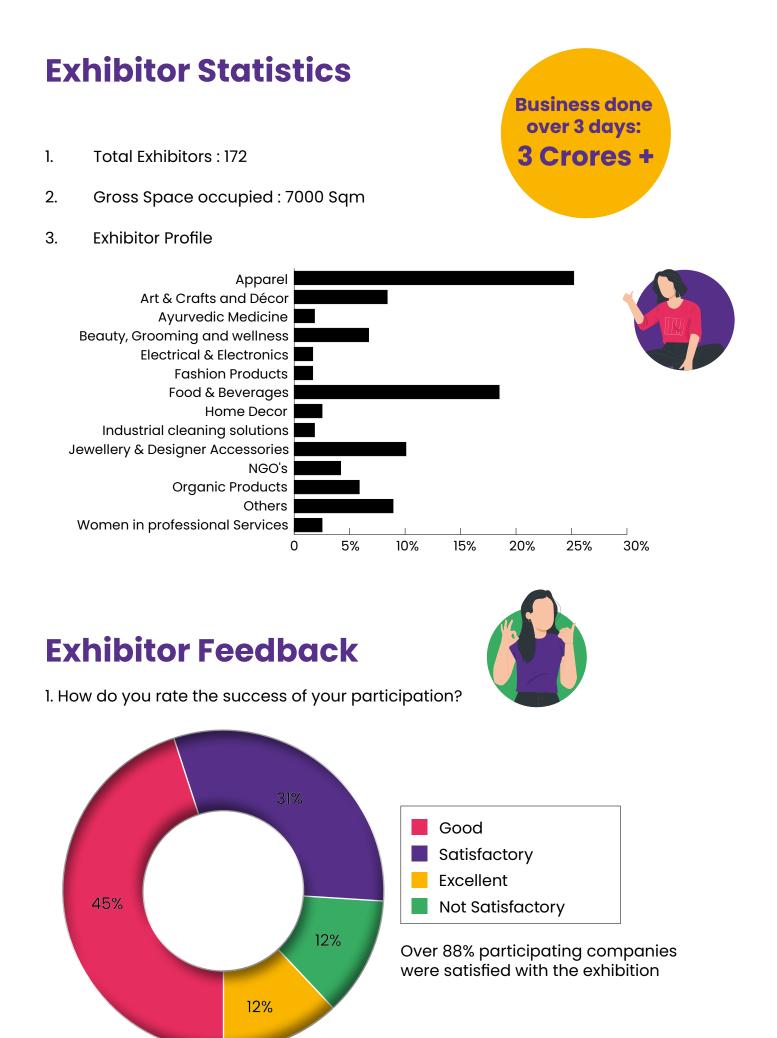

Information<br>Business Women Expo 2021                                                             |
|---|-------------------------------------------------------------------------------------------------------------|
| 2 | <b>Date</b><br>06-08 March 2021                                                                             |
| 3 | <b>Venue</b><br>Hall 1 & 3, HITEX Exhibition Centre, Hyderabad                                              |
| 4 | Organizer<br>COWE & HITEX                                                                                   |
| 5 | <b>Co-Organizer</b><br>FutureEx & Fifth Avenue                                                              |
| 6 | Supported By<br>Govt. of Telangana<br>TiE Hyderabad<br>DICCI<br>HYSEA<br>SIDBI<br>SCSC<br>Hyderabad Runners |



## 2. Did you meet your relevant customers?





BWE 2021 was successful in satisfying approx 82% of exhibitors with their respective category visitors

## 3. What's your reason for participation?



| Business      |
|---------------|
| Finding new c |

- Finding new customers
   Networking
- Meeting Distributors

Post Lockdown, majority of the exhibitors wanted to bounce back and kick-start their businesses, BWE had given a perfect platform to restart.

4. How do you rate the overall organization of the event?





With infrastructural facilities at HITEX Exhibition Centre at par with international standards and with dedicated and trained staff, the service delivery levels leave a lasting impression on Exhibitors and visitors 5. What is your primary channel of information about the BWE